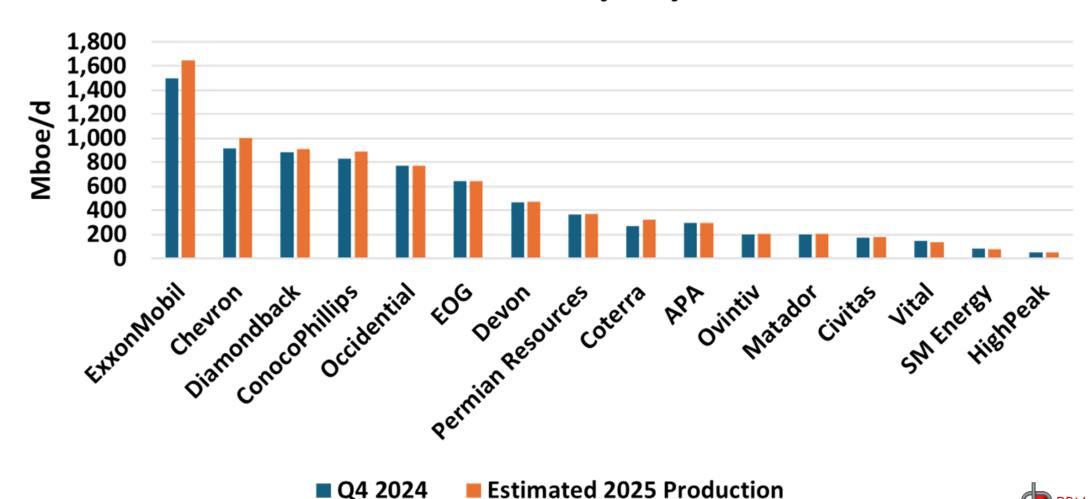

#### Permian Producers and the Impact of Consolidation

#### **Permian Production by Key Producers**

RBN Energy LLC