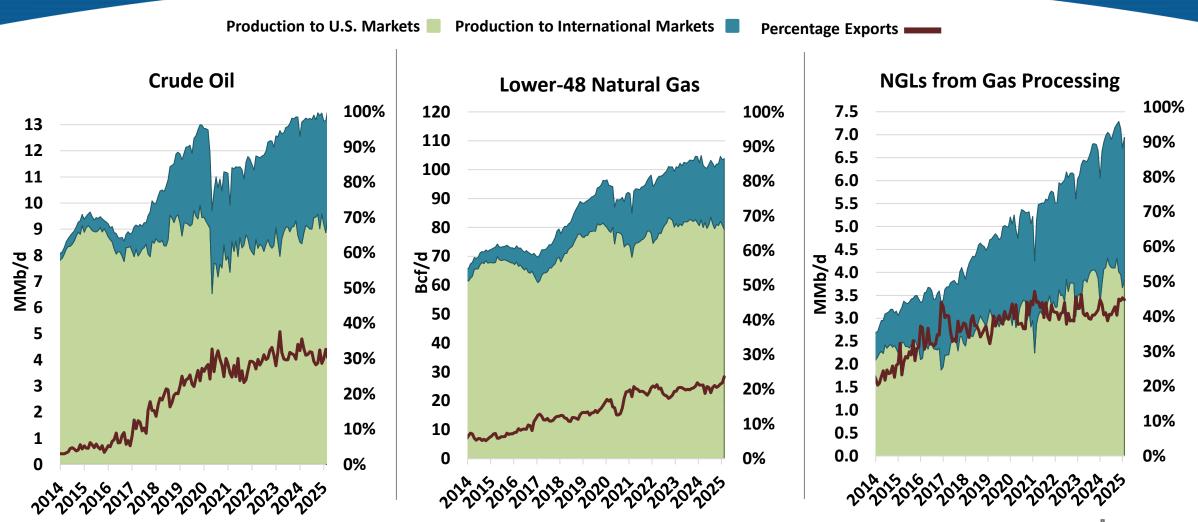

# **Promises, Promises**What to Expect In U.S. Natural Gas Markets



## Lower 48 Natural Gas Supply/Demand Balance





#### Crude/Gas/NGL Production, Exports, and % Exports



### Permian as a Growing % of U.S. Total



#### Permian Rig Count and Price





#### Permian Producers and the Impact of Consolidation

#### **Permian Production by Key Producers**



RBN Energy LLC

#### Major Oil and Gas Producers in the Permian





© Copyright 2025 RBN Energy Sources: Enverus, RBN

### Permian Natural Gas Egress vs. Prices





© Copyright 2025 RBN Energy Source: RBN Forecast; NGI

## Permian Basin Natural Gas Pipelines Existing and Future



#### **U.S. Crude Oil Production Forecast Scenarios**

| Scenario | Avg WTI<br>Price |
|----------|------------------|
| Low      | \$50             |
| Mid      | \$65             |
| High     | \$80             |





11

© Copyright 2025 RBN Energy Source: RBN

## Lower 48 Dry Natural Gas Production Forecast Scenarios (Cons