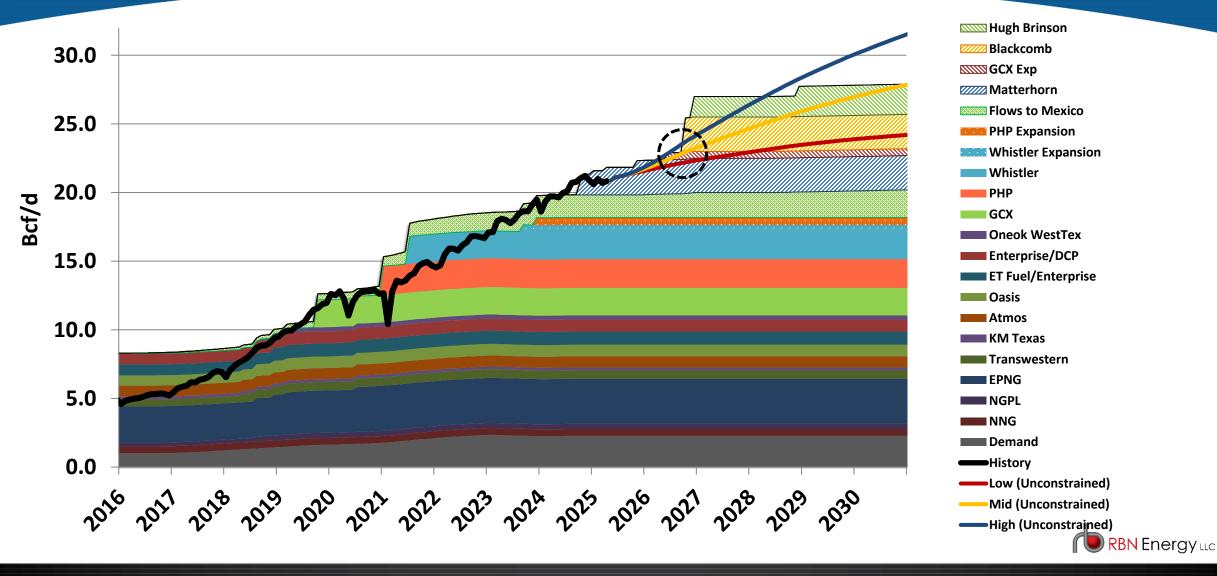

# **Promises, Promises**What to Expect In U.S. Natural Gas Markets



## Lower 48 Natural Gas Supply/Demand Balance





#### Crude/Gas/NGL Production, Exports, and % Exports



### Permian as a Growing % of U.S. Total



#### Permian Rig Count and Price





#### Permian Producers and the Impact of Consolidation

#### **Permian Production by Key Producers**



RBN Energy LLC

#### Major Oil and Gas Producers in the Permian





© Copyright 2025 RBN Energy Sources: Enverus, RBN

### Permian Natural Gas Egress vs. Prices





© Copyright 2025 RBN Energy Source: RBN Forecast; NGI

## Permian Basin Natural Gas Pipelines Existing and Future



#### **U.S. Crude Oil Production Forecast Scenarios**

| Scenario | Avg WTI<br>Price |
|----------|------------------|
| Low      | \$50             |
| Mid      | \$65             |
| High     | \$80             |





11

© Copyright 2025 RBN Energy Source: RBN

## Lower 48 Dry Natural Gas Production Forecast Scenarios (Constrained)

| Scenario | Avg HH<br>Price |
|----------|-----------------|
| Low      | \$2.25          |
| Mid      | \$3.75          |
| High     | \$5.25          |





12

© Copyright 2025 RBN Energy Source: RBN Forecast - Constrained

## **Expect the Unexpected**



© Copyright 2025 RBN Energy Source: CME/ Nymex – May 7, 2025

## Domestic Natgas Demand and Exports (Bcf/d)





- » Res/Com LDC demand is flat over the long term, although year to year varies with we