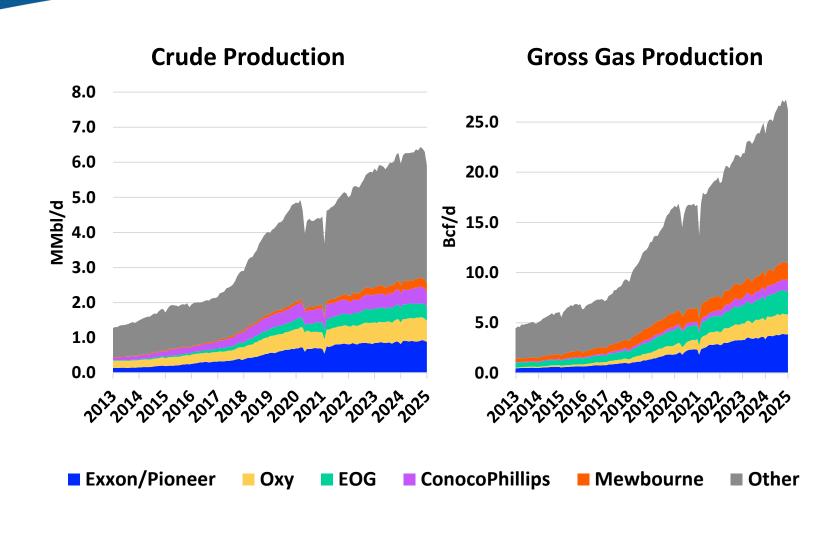

# **Promises, Promises**What to Expect In U.S. Natural Gas Markets



## Lower 48 Natural Gas Supply/Demand Balance





#### Crude/Gas/NGL Production, Exports, and % Exports



### Permian as a Growing % of U.S. Total



#### Permian Rig Count and Price





#### Permian Producers and the Impact of Consolidation

#### **Permian Production by Key Producers**



RBN Energy LLC

#### Major Oil and Gas Producers in the Permian





© Copyright 2025 RBN Energy Sources: Enverus, RBN

### Permian Natural Gas Egress vs. Prices





© Copyright 2025 RBN Energy Source: RBN Forecast; NGI

## Permian Basin Natural Gas Pipelines Existing and Future



#### **U.S. Crude Oil Production Forecast Scenarios**

| Scenario | Avg WTI<br>Price |
|----------|------------------|
| Low      | \$50             |
| Mid      | \$65             |
| High     | \$80             |





11

© Copyright 2025 RBN Energy Source: RBN

## Lower 48 Dry Natural Gas Production Forecast Scenarios (Constrained)

| Scenario | Avg HH<br>Price |
|----------|-----------------|
| Low      | \$2.25          |
| Mid      | \$3.75          |
| High     | \$5.25          |





12

© Copyright 2025 RBN Energy Source: RBN Forecast - Constrained

## **Expect the