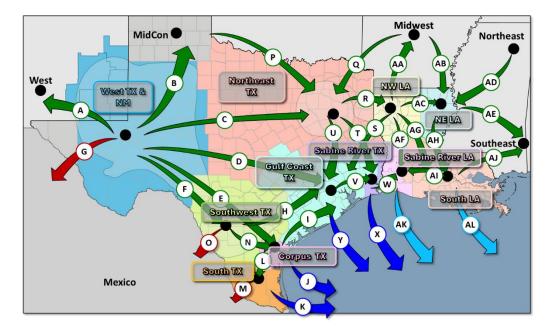

is changing — Fast.**

Texas and Louisiana gas markets are shifting fast. The Arrow Model<sup>™</sup> helps you stay ahead by turning complex flow patterns, infrastructure changes, and price dynamics into clear, actionable intelligence.



**SCAN ME** 

#### What's included with the Arrow Model

- Monthly Excel data: 2-year monthly + 10-year annual forecasts
- Monthly PDF report: Market recaps, regional supply and demand balances, maps and infrastructure updates
- Quarterly supplement: Supporting graphs and maps
- Analyst-led onboarding: Features, methodology, case studies
- Limited-time bonus: Run your own scenario with expert input

Learn more or request a demo: <a href="mailto:rbnenergy.com/arrow-model">rbnenergy.com/arrow-model</a>
TJ Braziel | tjbraziel@rbnenergy.com | 281-819-1983





#### **Questions and Answers**

- » To submit a question, click the "Q & A" box at the bottom of your screen and type in your question.
- We will get to as many questions as there is time for but if you want to reach out with additional questions regarding the presentation or our products email us at: <a href="mailto:questions@rbnenergy.com">questions@rbnenergy.com</a>.

#### Welcome to Q&A

Questions you ask will show up here. Only host and panelists will be able to see all questions.









3900 Essex Lane, Suite 950 Houston, TX 77027