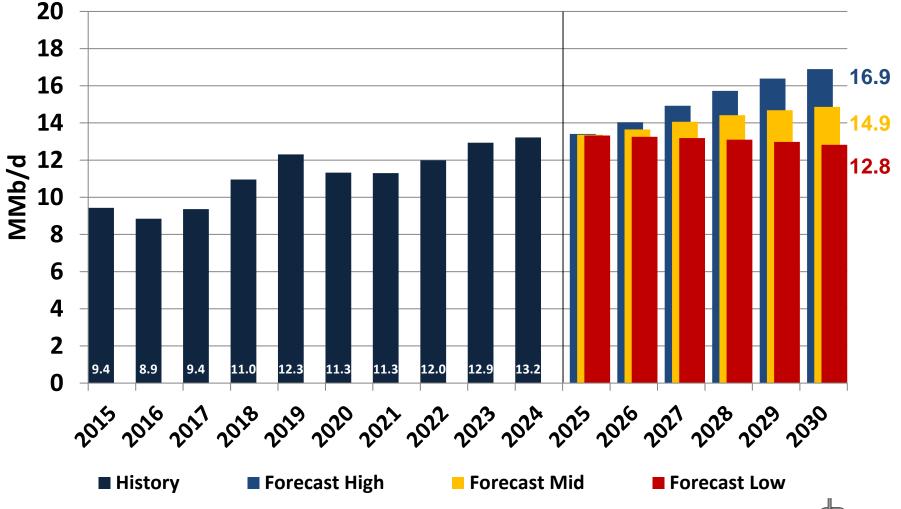

#### **U.S. Crude Oil Production Forecast Scenarios**

| Scenario | Avg WTI<br>Price |
|----------|------------------|
| Low      | \$50             |
| Mid      | \$65             |
| High     | \$80             |