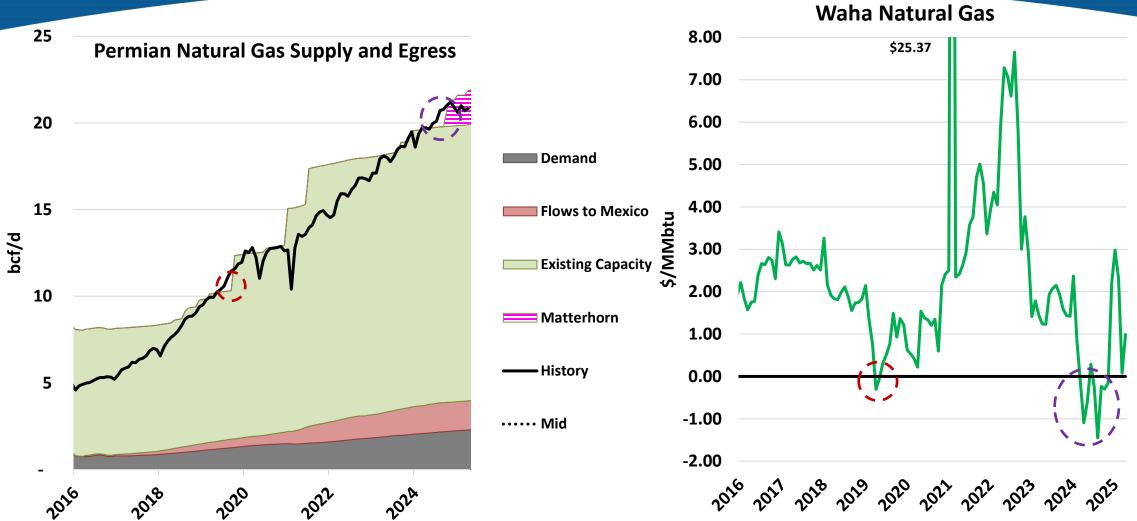

### Permian Natural Gas Egress vs. Prices

© Copyright 2025 RBN Energy Source: RBN Forecast; NGI