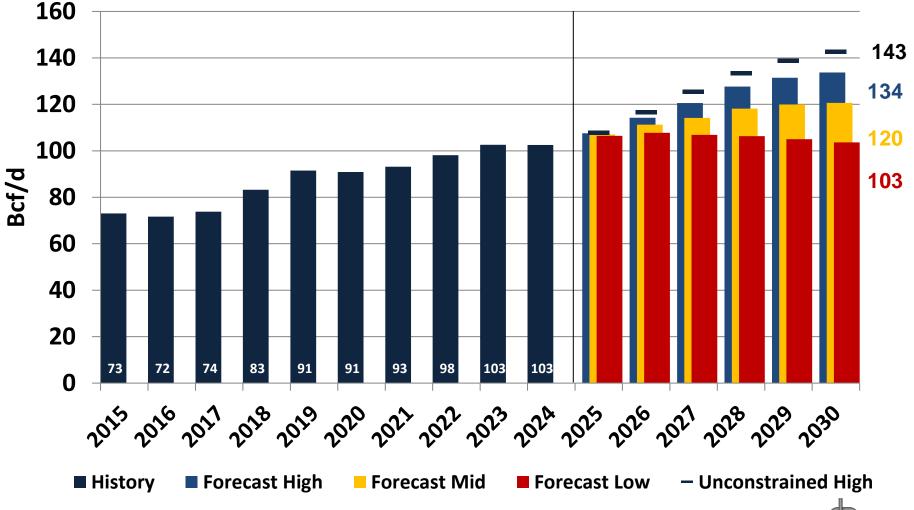

## Lower 48 Natural Gas Supply/Demand Balance

## Lower 48 Dry Natural Gas Production Forecast Scenarios (Constrained)

| Scenario | Avg HH<br>Price |
|----------|-----------------|
| Low      | \$2.25          |
| Mid      | \$3.75          |
| High     | \$5.25          |

12

© Copyright 2025 RBN Energy Source: RBN Forecast - Constrained