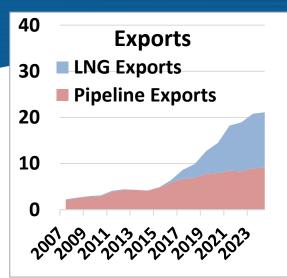

## Domestic Natgas Demand and Exports (Bcf/d)

- » Res/Com LDC demand is flat over the long term, although year to year varies with weather.
- Industrial sector use has grown more than 5 Bcf/d over the past 15 years with
   U.S. feedstock cost advantage.
- » Gas demand in the power sector has seen tremendous growth over the past 15 years. A lot of growth in gas fired power has been due to retiring coal fired generation.
- » LNG has been and will be the big growth engine going forward.

### U.S. LNG Capacity by Terminal\*

#### North American LNG Export Projects

© Copyright 2025 RBN Energy Source: RBN LNG Voyager 18