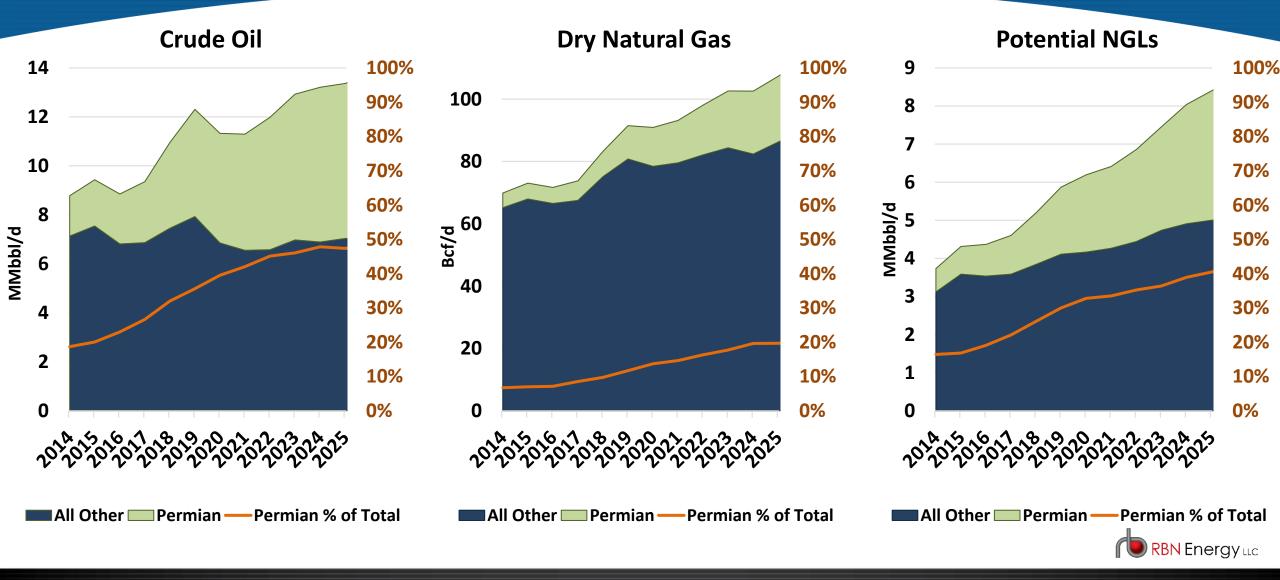

# **Promises, Promises**What to Expect In U.S. Natural Gas Markets



## Lower 48 Natural Gas Supply/Demand Balance





#### Crude/Gas/NGL Production, Exports, and % Exports



### Permian as a Growing % of U.S. Total



#### Permian Rig Count and Price





#### Permian Producers and the Impact of Consolidation

#### **Permian Production by Key Producers**



RBN Energy LLC

#### Major Oil and Gas Producers in the Permian





© Copyright 2025 RBN Energy Sources: Enverus, RBN

### Permian Natural Gas Egress vs. Prices





© Copyright 2025 RBN Energy Source: RBN Forecast; NGI

## Permian Basin Natural Gas Pipelines Existing and Future



#### **U.S. Crude Oil Production Forecast Scenarios**

| Scenario | Avg WTI<br>Price |
|----------|------------------|
| Low      | \$50             |
| Mid      | \$65             |
| High     | \$80             |





11

© Copyright 2025 RBN Energy Source: RBN

## Lower 48 Dry Natural Gas Production Forecast Scenarios (Constrained)

| Scenario | Avg HH<br>Price |
|--