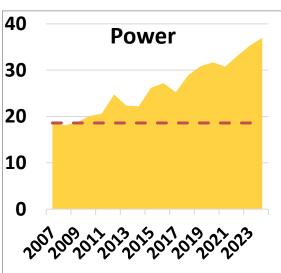

## Domestic Natgas Demand and Exports (Bcf/d)

- » Res/Com LDC demand is flat over the long term, although year to year varies with weather.
- Industrial sector use has grown more than 5 Bcf/d over the past 15 years with
   U.S. feedstock cost advantage.
- » Gas demand in the power sector has seen tremendous growth over the past 15 years. A lot of growth in gas fired power has been due to retiring coal fired generation.
- » LNG has been and will be the big growth engine going forward.

#### **U.S. Net Power Generation by Sector**

#### **Generation by Sector**

© Copyright 2025 RBN Energy Source: EIA

#### **Power Generation Growth**

© Copyright 2025 RBN Energy Source: EIA AEO 2025

RBN Energy LLC