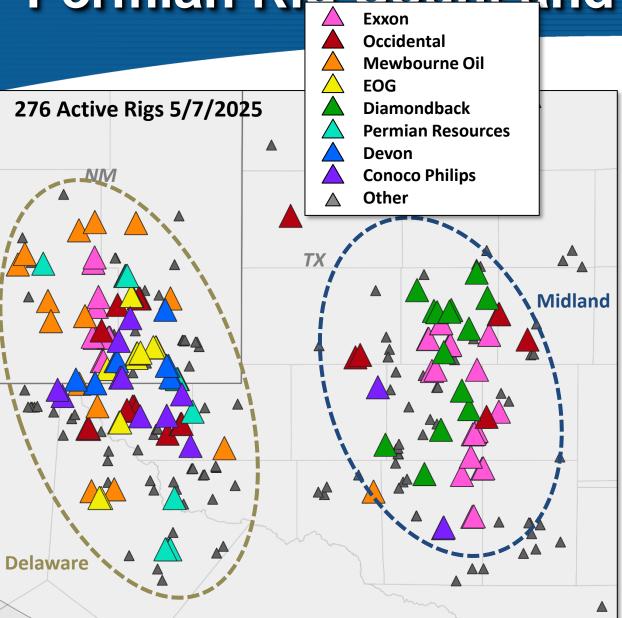

#### **Permian Production by Key Producers**

RBN Energy LLC

#### Major Oil and Gas Producers in the Permian

© Copyright 2025 RBN Energy Sources: Enverus, RBN