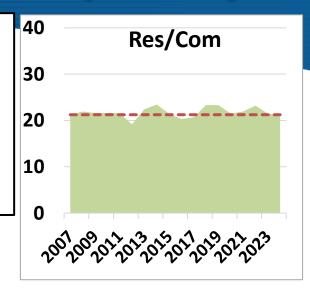

## Domestic Natgas Demand and Exports (Bcf/d)

- » Res/Com LDC demand is flat over the long term, although year to year varies with weather.
- Industrial sector use has grown more than 5 Bcf/d over the past 15 years with
   U.S. feedstock cost advantage.
- » Gas demand in the power sector has seen tremendous growth over the past 15 years. A lot of growth in gas fired power has been due to retiring coal fired generation.
- » LNG has been and will be the big growth engine going forward.

© Copyright 2025 RBN Energy Source: EIA