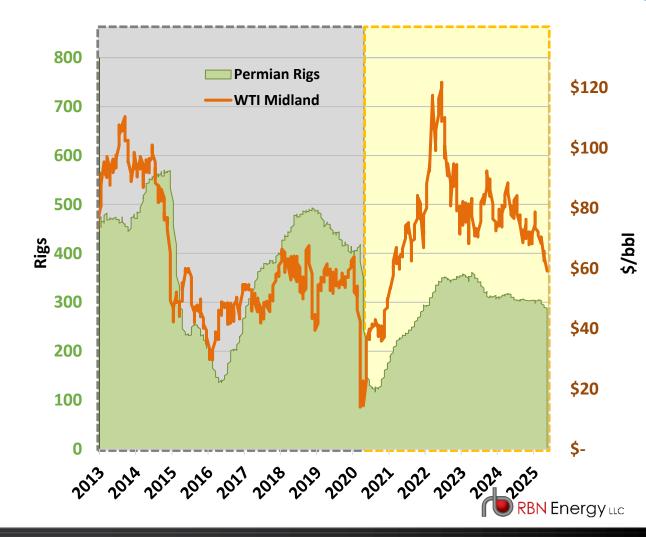

# **Promises, Promises**What to Expect In U.S. Natural Gas Markets



## Lower 48 Natural Gas Supply/Demand Balance





#### Crude/Gas/NGL Production, Exports, and % Exports



### Permian as a Growing % of U.S. Total



#### Permian Rig Count and Price





#### Permian Producers and the Impact of Consolidation

#### **Permian Production by Key Producers**



RBN Energy LLC

#### Major Oil and Gas Producers in the Permian





© Copyright 2025 RBN Energy Sources: Enverus, RBN

### Permian Natural Gas Egress vs. Prices





© Copyright 2025 RBN Energy Source: RBN Forecast; NGI

## Permian Basin Natural Gas Pipelines Existing and Future



#### **U.S. Crude Oil Production Forecast Scenarios**

| Scenario | Avg WTI<br>Price |
|----------|------------------|
| Low      | \$50             |
| Mid      | \$65             |
| High     | \$80             |





11

© Copyright 2025 RBN Energy Source: RBN

## Lower 48 Dry Natural Gas Production Forecast Scenarios (Constrained)

| Scenario | Avg HH<br>Price |
|----------|-----------------|
| Low