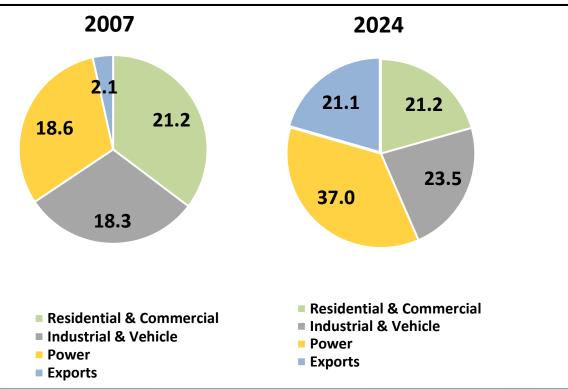

## Domestic Natgas Demand and Exports (Bcf/d)

- » Res/Com LDC demand is flat over the long term, although year to year varies with weather.
- Industrial sector use has grown more than 5 Bcf/d over the past 15 years with
   U.S. feedstock cost advantage.
- » Gas demand in the power sector has seen tremendous growth over the past 15 years. A lot of growth in gas fired power has been due to retiring coal fired generation.
- » LNG has been and will be the big growth engine going forward.

© Copyright 2025 RBN Energy Source: EIA