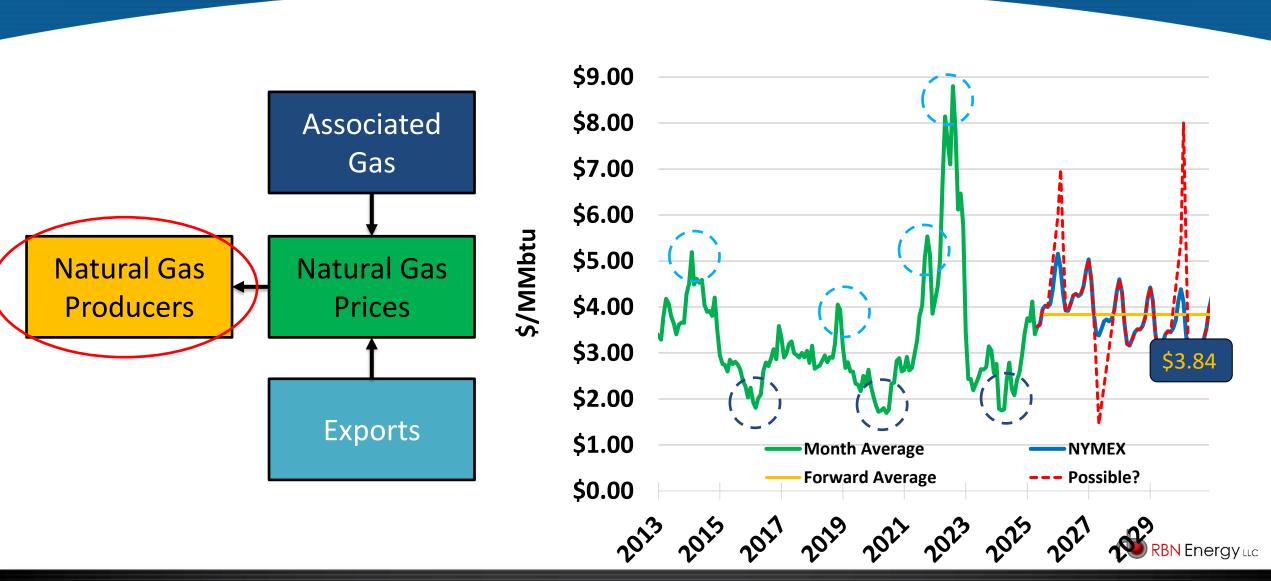

## **Expect the Unexpected**

© Copyright 2025 RBN Energy Source: CME/ Nymex – May 7, 2025

## Domestic Natgas Demand and Exports (Bcf/d)

- » Res/Com LDC demand is flat over the long term, although year to year varies with weather.
- Industrial sector use has grown more than 5 Bcf/d over the past 15 years with
   U.S. feedstock cost advantage.
- » Gas demand in the power sector has seen tremendous growth over the past 15 years. A lot of growth in gas fired power has been due to retiring coal fired generation.
- » LNG has been and will be the big growth engine going forward.

© Copyright 2025 RBN Energy Source: EIA