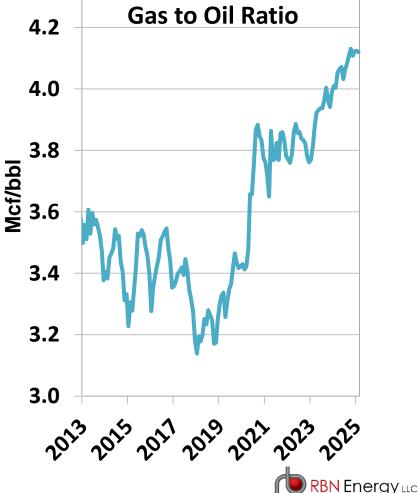

# **Promises, Promises**What to Expect In U.S. Natural Gas Markets



## Lower 48 Natural Gas Supply/Demand Balance





#### Crude/Gas/NGL Production, Exports, and % Exports



### Permian as a Growing % of U.S. Total



#### Permian Rig Count and Price





#### Permian Producers and the Impact of Consolidation

#### **Permian Production by Key Producers**



RBN Energy LLC

#### Major Oil and Gas Producers in the Permian





© Copyright 2025 RBN Energy Sources: Enverus, RBN

### Permian Natural Gas Egress vs. Prices





© Copyright 2025 RBN Energy Source: RBN Forecast; NGI

## Permian Basin Natural Gas Pipelines Existing and Future



#### **U.S. Crude Oil Production Forecast Scenarios**

| Scenario | Avg WTI<br>Price |
|----------|------------------|
| Low      | \$50             |
| Mid      | \$65             |
| High     | \$80             |





11

© Copyright 2025 RBN Energy Source: RBN

## Lower 48 Dry Natural Gas Production Forecast Scenarios (Constrained)

| Scenario | Avg HH<br>Price |
|----------|-----------------|
| Low      | \$2.25          |
| Mid      | \$3.75          |
| High     | \$5.25          |





12

© Copyright 2025 RBN Energy Source: RBN Forecast - Constrained

## **Expect the U