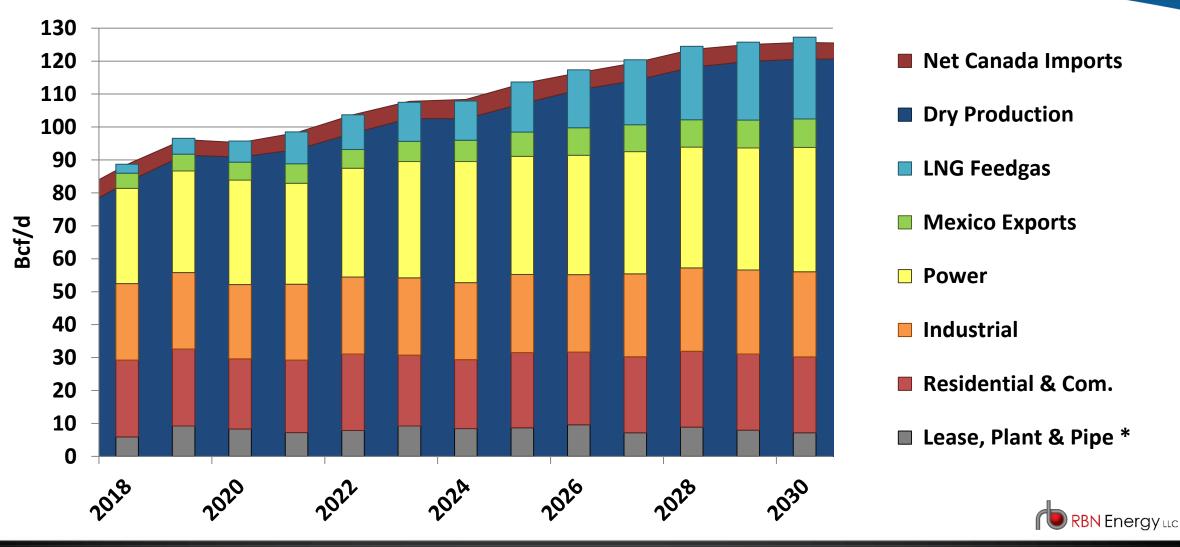

# **Promises, Promises**What to Expect In U.S. Natural Gas Markets



## Lower 48 Natural Gas Supply/Demand Balance





#### Crude/Gas/NGL Production, Exports, and % Exports



### Permian as a Growing % of U.S. Total



#### Permian Rig Count and Price





#### Permian Producers and the Impact of Consolidation

#### **Permian Production by Key Producers**



RBN Energy LLC

#### Major Oil and Gas Producers in the Permian





© Copyright 2025 RBN Energy Sources: Enverus, RBN

### Permian Natural Gas Egress vs. Prices





© Copyright 2025 RBN Energy Source: RBN Forecast; NGI

## Permian Basin Natural Gas Pipelines Existing and Future



#### **U.S. Crude Oil Production Forecast Scenarios**

| Scenario | Avg WTI<br>Price |
|----------|------------------|
| Low      | \$50             |
| Mid      | \$65             |
| High     | \$80             |





11

© Copyright 2025 RBN Energy Source: RBN

## L