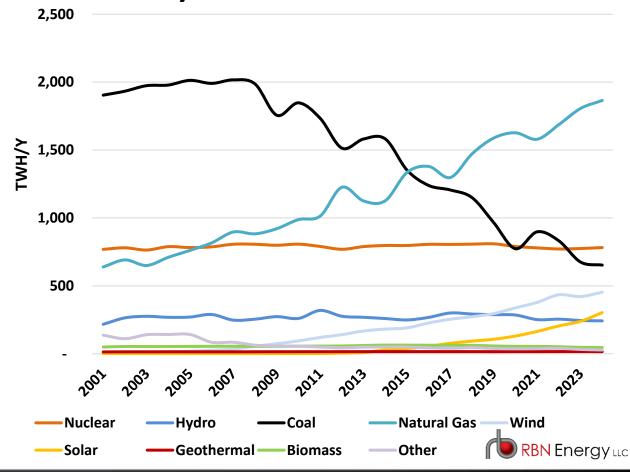

#### **U.S. Net Power Generation by Sector**

#### **Generation by Sector**

© Copyright 2025 RBN Energy Source: EIA