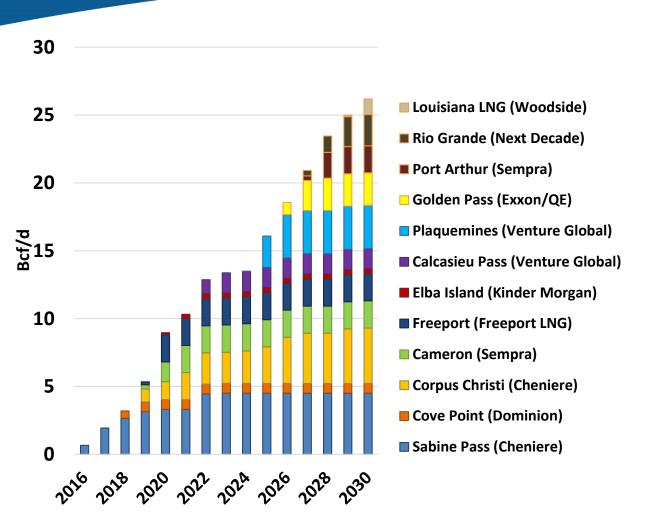

ource: RBN Forecast - Constrained

## **Expect the Unexpected**



© Copyright 2025 RBN Energy Source: CME/ Nymex – May 7, 2025

## Domestic Natgas Demand and Exports (Bcf/d)





- » Res/Com LDC demand is flat over the long term, although year to year varies with weather.
- Industrial sector use has grown more than 5 Bcf/d over the past 15 years with
   U.S. feedstock cost advantage.
- » Gas demand in the power sector has seen tremendous growth over the past 15 years. A lot of growth in gas fired power has been due to retiring coal fired generation.
- » LNG has been and will be the big growth engine going forward.







© Copyright 2025 RBN Energy Source: EIA

## U.S. Annual Average Demand by Region







15

© Copyright 2025 RBN Energy Source: EIA

### U.S. LNG Capacity by Terminal\*





#### **Woodside LNG**



#### North American LNG Export Projects





© Copyright 2025 RBN Energy Source: RBN LNG Voyager 18

#### **U.S. Net Power Generation by Sector**



#### **Generation by Sector**



© Copyright 2025 RBN Energy Source: EIA

#### **Power Generation Growth**



© Copyright 2025 RBN Energy Source: EIA AEO 2025

RBN Energy LLC

#### **Data Center Demand Risk**







#### Potential Power Demand for Al Converted to Natural **Gas Equivalence**



**Source: Electric Power Research Institute** © Copyright 2025 RBN Energy

## **Major Impacts**





#### **RBN NATGAS Arrow Model Report**

#### **Everything is changing — Fast.**

Texas and Louisiana gas markets are shifting fast. The Arrow Model<sup>™</sup> helps you stay ahead by turning complex flow patterns, infrastruct