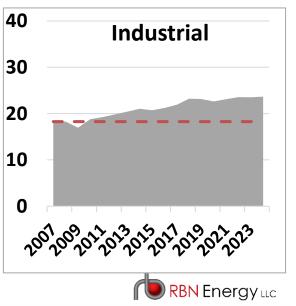

## Domestic Natgas Demand and Exports (Bcf/d)

- » Res/Com LDC demand is flat over the long term, although year to year varies with weather.
- Industrial sector use has grown more than 5 Bcf/d over the past 15 years with
   U.S. feedstock cost advantage.
- » Gas demand in the power sector has seen tremendous growth over the past 15 years. A lot of growth in gas fired power has been due to retiring coal fired generation.
- » LNG has been and will be the big growth engine going forward.

© Copyright 2025 RBN Energy Source: EIA